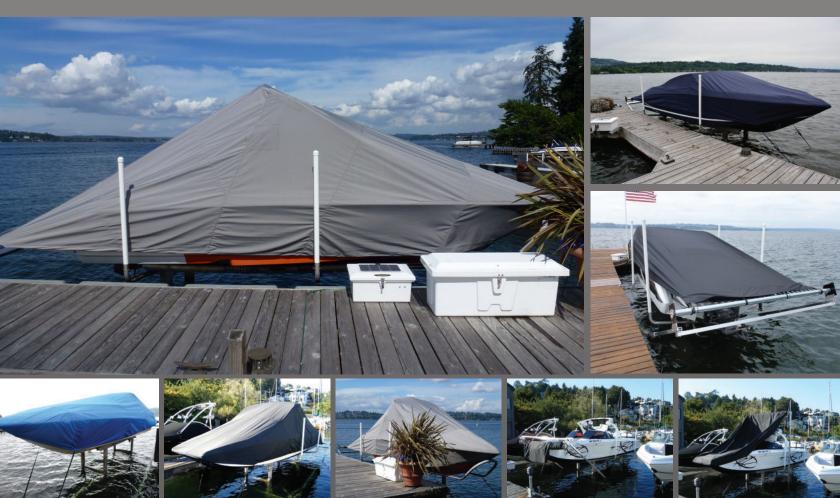

### ATTRACTIVE PROTECTION

- Complete protection from sun, weather, bugs, birds, and leaves.
- Covers boat close to waterline to protect against color fading
- Does not block views
- Better security for the boat's interior

#### DURABLE DESIGN

- Spring mechanism and tension control keeps the cover tight for superior protection
- Cover is stored on mechanism instead of boat for easy covering/uncovering

AUTOMATIC BOAT COVER PATENT PENDING