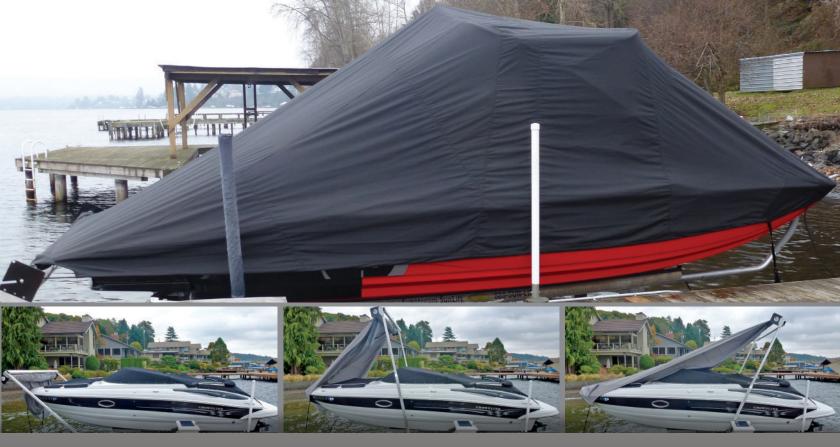

### **ULTIMATE CONVENIENCE** Cover or uncover your boat with just one button.

## **COMPLETE PROTECTION** Protect your sides and stern

from fading.

## ONE TOUCH OPERATION

- Fast and easy hydraulic covering/uncovering of your boat
- Operate your Sunstream<sup>®</sup> SunLift<sup>™</sup> and SwiftShield<sup>™</sup> with the same remote control

### ATTRACTIVE PROTECTION

- Complete protection from sun, weather, bugs, birds, and leaves.
- Covers boat close to waterline to protect against color fading
- Does not block views
- Better security for the boat's interior